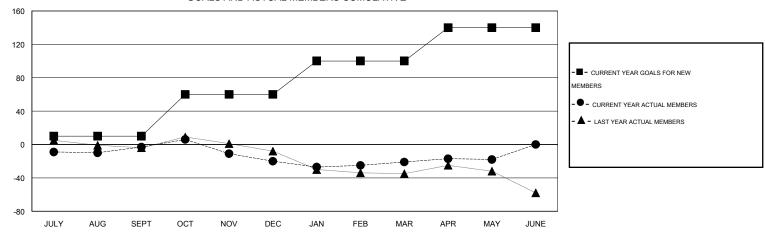

## GMT: HAL GRIFFIN

| GMT: HAL GRIFFIN LOCATION OKLAHOM |                  |                   |                  |                  | Α                     |                    |                                     |                    | GMT CA 1         |  |
|-----------------------------------|------------------|-------------------|------------------|------------------|-----------------------|--------------------|-------------------------------------|--------------------|------------------|--|
|                                   |                  | Clubs             |                  |                  | Members               |                    |                                     |                    |                  |  |
|                                   | RESU             | LTS FOR 2015-2016 |                  |                  | RESULTS FOR 2015-2016 |                    |                                     |                    |                  |  |
| QUARTER                           | NEW CLUB<br>GOAL | NEW CLUBS         | DROPPED<br>CLUBS | NET<br>GAIN/LOSS | QUARTER               | NEW MEMBER<br>GOAL | CHARTER AND<br>NEW MEMBERS<br>ADDED | DROPPED<br>MEMBERS | NET<br>GAIN/LOSS |  |
| JULY/AUG/SEPT                     | 1                | 0                 | 0                | 0                | JULY/AUG/SEPT         | 10                 | 27                                  | 30                 | -3               |  |
| OCT/NOV/DEC                       | 1                | 0                 | 1                | -1               | OCT/NOV/DEC           | 50                 | 28                                  | 45                 | -17              |  |
| JAN/FEB/MAR                       | 1                | 0                 | 0                | 0                | JAN/FEB/MAR           | 40                 | 31                                  | 32                 | -1               |  |
| APR/MAY/JUNE                      | 1                | 0                 | 0                | 0                | APR/MAY/JUNE          | 40                 | 15                                  | 12                 | 3                |  |