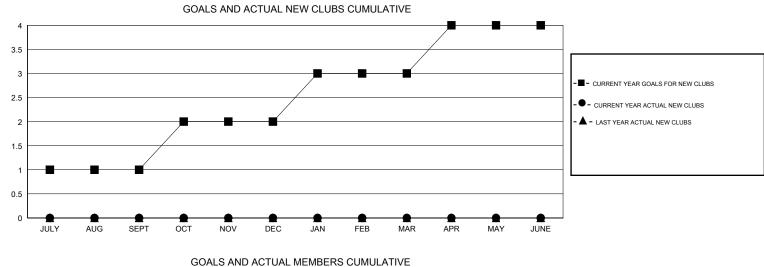

## GMT: HAL GRIFFIN

| GMT: HAL GRIFFIN LOCATION OKLAHOM |                  |                   |                  |                  | Α                     |                    |                                     |                    | GMT CA 1         |  |
|-----------------------------------|------------------|-------------------|------------------|------------------|-----------------------|--------------------|-------------------------------------|--------------------|------------------|--|
|                                   |                  | Clubs             |                  |                  | Members               |                    |                                     |                    |                  |  |
|                                   | RESU             | LTS FOR 2015-2016 |                  |                  | RESULTS FOR 2015-2016 |                    |                                     |                    |                  |  |
| QUARTER                           | NEW CLUB<br>GOAL | NEW CLUBS         | DROPPED<br>CLUBS | NET<br>GAIN/LOSS | QUARTER               | NEW MEMBER<br>GOAL | CHARTER AND<br>NEW MEMBERS<br>ADDED | DROPPED<br>MEMBERS | NET<br>GAIN/LOSS |  |
| JULY/AUG/SEPT                     | 1                | 0                 | 0                | 0                | JULY/AUG/SEPT         | 10                 | 27                                  | 30                 | -3               |  |
| OCT/NOV/DEC                       | 1                | 0                 | 1                | -1               | OCT/NOV/DEC           | 50                 | 28                                  | 45                 | -17              |  |
| JAN/FEB/MAR                       | 1                | 0                 | 0                | 0                | JAN/FEB/MAR           | 40                 | 31                                  | 32                 | -1               |  |
| APR/MAY/JUNE                      | 1                | 0                 | 0                | 0                | APR/MAY/JUNE          | 40                 | 15                                  | 12                 | 3                |  |